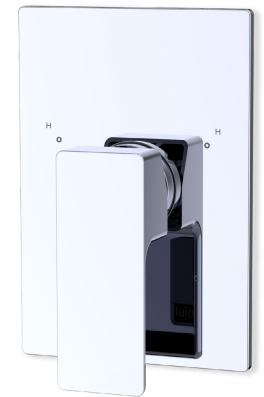

## Quad Square Trim for fluid F1002B or F1002B Valve

## FP6016332-2PS

#### **Includes components:**

- → F1001T
- Sleeve Tube and Cap
- → FP6001033-2PS
- → FP6016041

Square Cover Plate Quad Handle

Polished Chrome (CP), Brushed Nickel (BN) & Matte Black (MB)

FP6016332-2PS May 2025