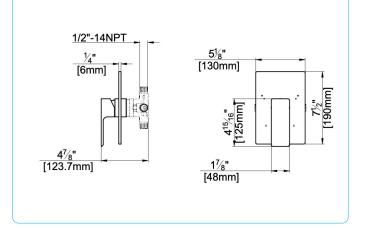

## Quad Square Trim for fluid F1002B or F1002B Valve

## FP6016332-2PS

#### **Includes components:**

- → F1001T
- Sleeve Tube and Cap
- → FP6001033-2PS
- → FP6016041

Square Cover Plate Quad Handle

Polished Chrome (CP), Brushed Nickel (BN) & Matte Black (MB)

FP6016332-2PS May 2025