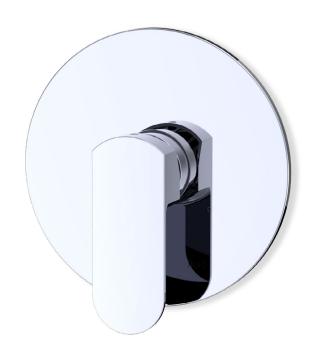

### **Specifications:**

- Metal construction
- → Features a round cover plate and the Wisdom series handle
- Single handle operation
- Requires the fluid F1021B or F1001B non-diverting, pressure balancing rough in valve
- → Valve and trim packages are sold separately

#### **Includes components:**

→ F1001T Sleeve Tube and Cap
→ FP6001035-1PB Round Cover Plate
→ FP6028341 Wisdom Handle

Available in Polished Chrome (CP), Brushed Nickel (BN) and Matte Black (MB)

## Wisdom Round Trim for fluid F1021B or F1001B Valve

FP6028032-1PB