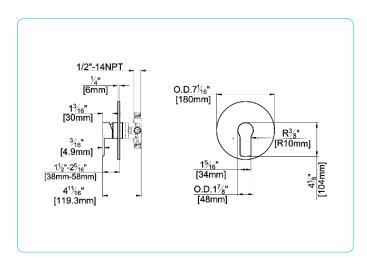

### **Specifications:**

- Metal construction
- → Features a round cover plate and the Wisdom series handle
- Single handle operation
- Requires the fluid F1021B or F1001B non-diverting, pressure balancing rough in valve
- → Valve and trim packages are sold separately

#### **Includes components:**

→ F1001T Sleeve Tube and Cap
→ FP6001035-1PB Round Cover Plate
→ FP6028341 Wisdom Handle

Available in Polished Chrome (CP), Brushed Nickel (BN) and Matte Black (MB)

## Wisdom Round Trim for fluid F1021B or F1001B Valve

FP6028032-1PB