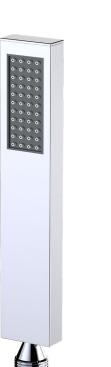

## **Square Hand Shower**

FP6004048

#### **Specifications:**

- ➔ Designer handheld shower wand crafted from brass
- ➔ Single spray pattern
- → self-cleaning silicon spray nozzles
- → 1/2" brass male thread connection
- ➔ Includes flow restrictor

## 1 1 [25mm] [25mm] 210mm 1/2-14NPSM

#### **Features:**

ABS construction, for strength and safety

Available in Polished Chrome (CP) and Brushed Nickel (BN)