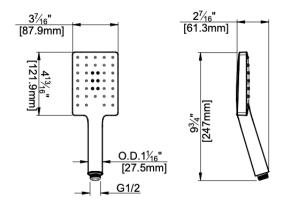

### **Specifications:**

- → Designer handheld shower wand with chrome plated face plate
- 3 spray pattern controlled by a push button: spray, massage, spray and massage
- → 1/2" male thread connection

#### Flow Rate

- **→ 1.8 gpm** @ 60 psig
- → 1.5 gpm low flow alternative: **FP6009048-15**