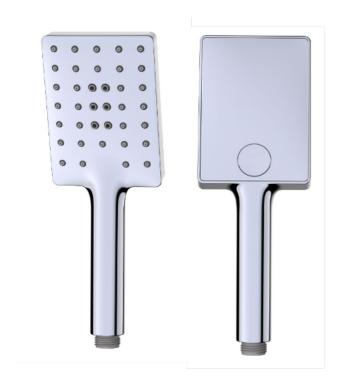

## 3-Spray Pattern Square Paddle Hand Shower

FP6009048

### **Specifications:**

- → Designer handheld shower wand with chrome plated face plate
- 3 spray pattern controlled by a push button: spray, massage, spray and massage
- → 1/2" male thread connection

#### **Features:**

ABS construction, for strength and safety

Available in Polished Chrome (CP), Brushed Nickel (BN) and Matte Black (MB)