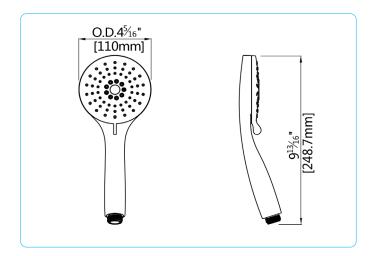

# fluid

## **Specifications:**

- Designer handheld shower wand with chrome plated face plate
- ➔ 3 spray pattern: spray, massage, spray and massage

### **Flow Rate**

- → 1.8 gpm @ 60 psig
- ➔ 1.5 gpm low flow alternative: FP40120-15

# **3 Spray Pattern Round** Hand Shower





## Warranty:

Limited Lifetime Faucet Warranty against material and manufacturing defects for residential use.

2 Year Limited Warranty on all industrial, commercial and business applications.

### Features:



ABS construction, for strength and safety

Available in Polished Chrome (CP) and Brushed Nickel (BN)\*

\*Note: Matte Black model is the **FP40130MB** 

fluid by Sustainable Solutions



FP40120 May. 2025