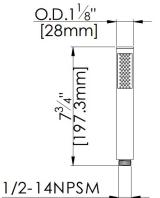

# **Specifications:**

- → Designer handheld shower wand constructed from metal for durability and reliability
- → Single spray pattern
- → Se;f-cleaning silicon spray nozzles
- → 1/2" male thread connection
- Includes flow restrictor