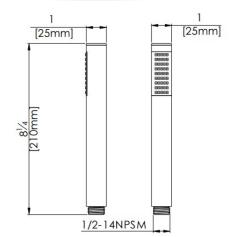

## **Specifications:**

- → Designer handheld shower wand crafted from ABS for strenth and safety
- > single spray pattern: spray
- self-cleaning silicon spray nozzles
- → 1/2" male thread connection
- Includes flow restrictor

# 900

FP6005048MB