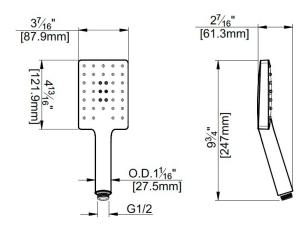

## 3-Spray Pattern Square Paddle Hand Shower

FP6009048MB

## **Specifications:**

- → Designer handheld shower wand with Matte Black finish
- → 3 spray pattern: spray, massage, spray and massage
- → Single push button operation
- → Self-cleaning silicon spray nozzle
- → 1/2" Male thread connection