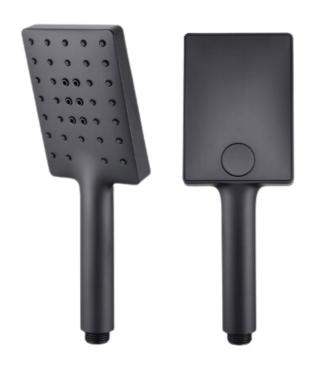

## 3-Spray Pattern Square Paddle Hand Shower

FP6009048MB

## **Specifications:**

- → Designer handheld shower wand with Matte Black finish
- → 3 spray pattern: spray, massage, spray and massage
- → Single push button operation
- → Self-cleaning silicon spray nozzle
- → 1/2" Male thread connection