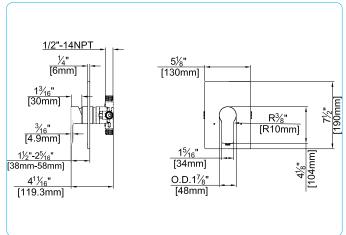

#### **Includes components:**

→ F1001T MB Sleeve Tube and Cap

→ FP6001033MB-1PB Square Cover Plate

→ FP6016041MB Quad Handle

Polished Chrome (CP), Brushed Nickel (BN) & Matte Black (MB)

## Quad Square Trim for fluid F1001B or F1021B Valve

FP6016132MB-1PB