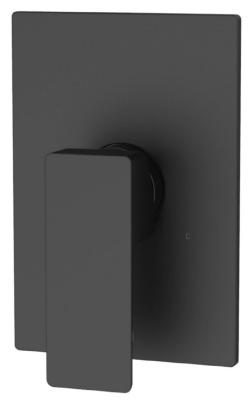

### **Specifications:**

- Metal construction
- → Features a square cover plate and the Quad series handle
- Single handle operation
- → Requires the fluid non-diverting, pressure balancing rough in valve F1001B or F1021B, (available in solder, PEX and PEX-W.)
- → Valve and trim packages are sold separately

#### **Includes components:**

→ F1001T MB Sleeve Tube and Cap

→ FP6001033MB-1PB Square Cover Plate

→ FP6016041MB Quad Handle

Polished Chrome (CP), Brushed Nickel (BN) & Matte Black (MB)

## Quad Square Trim for fluid F1001B or F1021B Valve

FP6016132MB-1PB