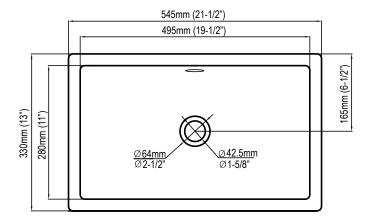

## **Specifications:**

- → The basin is suitable for general purpose domestic and commercial applications.
- → **Basin Size:** 21 ½ x 13 x 7" (545 x 330 x 178mm)
- → Fixing: Four bracket clips #813743 are supplied as standard for fixing basin to marble or granite counter tops and must be fixed to the underside of the counter top with appropriate fasteners.
- The rim of the basin must be sealed to the counter top with an acetic cured silicone sealant (Epoxy type glues must not be used)
- The basin is supplied with a template which must be used for the counter top cut-out.