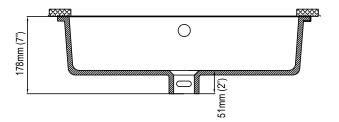

## **Specifications:**

- → The basin is suitable for general purpose domestic and commercial applications.
- → **Basin Size:** 21 ½ x 13 x 7" (545 x 330 x 178mm)
- → Fixing: Four bracket clips #813743 are supplied as standard for fixing basin to marble or granite counter tops and must be fixed to the underside of the counter top with appropriate fasteners.
- The rim of the basin must be sealed to the counter top with an acetic cured silicone sealant (Epoxy type glues must not be used)
- The basin is supplied with a template which must be used for the counter top cut-out.