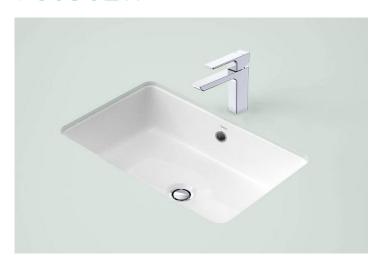

## Cube II Undermount Ceramic Vanity Basin

## **Specifications:**

- → The basin is suitable for general purpose domestic and commercial applications.
- → **Basin Size:** 21 ½ x 13 x 7" (545 x 330 x 178mm)
- → Fixing: Four bracket clips #813743 are supplied as standard for fixing basin to marble or granite counter tops and must be fixed to the underside of the counter top with appropriate fasteners.
- The rim of the basin must be sealed to the counter top with an acetic cured silicone sealant (Epoxy type glues must not be used)
- The basin is supplied with a template which must be used for the counter top cut-out.