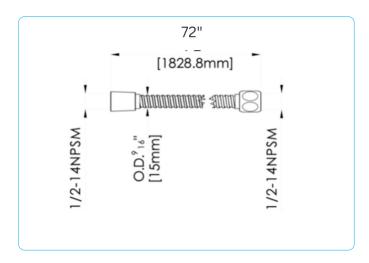

# fluid

## **Specifications:**

- → Designer handheld shower wand with chrome plated face plate
- → 3 spray pattern: spray, massage, spray and massage

## fluid 72" Handheld Shower Wand flex hose

FP6001004

#### **Codes & Standards:**

- → ANSI/ASME A112.18.1
- → CSA B125.1
- → ADA
- → IAPMO / cUPC
- → EPA Water Sense Listed

### Warranty:

Limited Lifetime Faucet Warranty against material and manufacturing defects for residential use.

2 Year Limited Warranty on all industrial, commercial and business applications.



#### **Features:**



Manufactured out of ABS

Available in Polished Chrome (CP) and Brushed Nickel (BN)