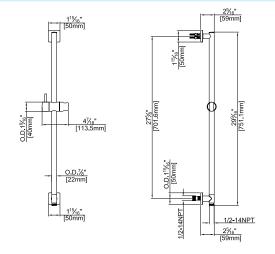

### **Specifications:**

- Heavy brass construction
- > Square escutcheons with round bar
- Wall outlet speed connection at the low mounting support
- Built in wall outlet means less drilling in the wall, for an easier installation and cleaner look.
- ➔ Anti-backflow device is located inside the outlet port
- → Easy mounting installation with strong anchor
- → Excellent craftsmanship and superior surface finish

## fluid Brass Slide Bar with built in wall outlet & square escutcheons

#### **Features:**

Metal Construction

Available in Polished Chrome (CP) and Brushed Nickel (BN)