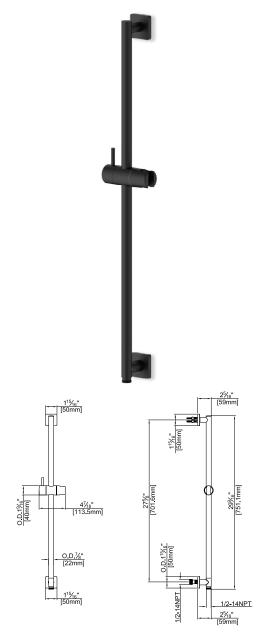

## fluid Brass Slide Bar with built in wall outlet & square escutcheons

FA803MB