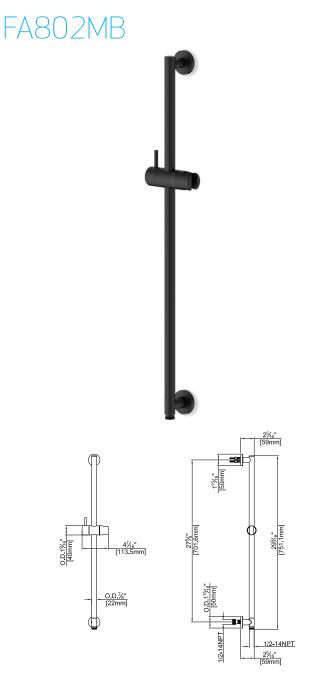

### **Specifications:**

- Slide bar has a built in wall outlet, for an easier, cleaner installation
- ➔ Contemporary design with round escutcheons
- Wall outlet speed connection is located at the lower mounting support
- ➔ Anti backflow device is locatied inside the outlet port
- → easy mounting with strong anchors

## fluid MB Brass Slide Bar with built in wall outlet & round escutcheons

#### **Features:**

Metal Construction

Matte Black (MB)

FA802MB November. 2024

fluid by Sustainable Solutions