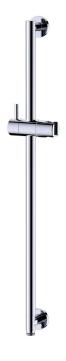

### **Specifications:**

- → Slide bar has a built in wall outlet, for an easier, cleaner installation
- → Contemporary design with round escutcheons
- Wall outlet speed connection is located at the lower mounting support
- → Anti backflow device is locatied inside the outlet port
- easy mounting with strong anchors

#### **Features:**

Metal Construction

Polished Chrome (CP) Brushed Nickel (BN) & Matte Black (MB)

## fluid Brass Slide Bar with built in wall outlet & round escutcheons

FA802