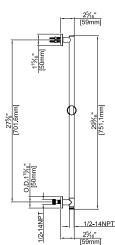

### **Specifications:**

- → Slide bar has a built in wall outlet, for an easier, cleaner installation
- → Contemporary design with round escutcheons
- Wall outlet speed connection is located at the lower mounting support
- → Anti backflow device is locatied inside the outlet port
- easy mounting with strong anchors

## fluid Brass Slide Bar with built in wall outlet & round escutcheons

FA802