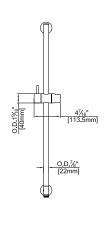

### **Specifications:**

- → Slide bar has a built in wall outlet, for an easier, cleaner installation
- → Contemporary design with round escutcheons
- Wall outlet speed connection is located at the lower mounting support
- → Anti backflow device is locatied inside the outlet port
- easy mounting with strong anchors

## fluid Brass Slide Bar with built in wall outlet & round escutcheons

FA802