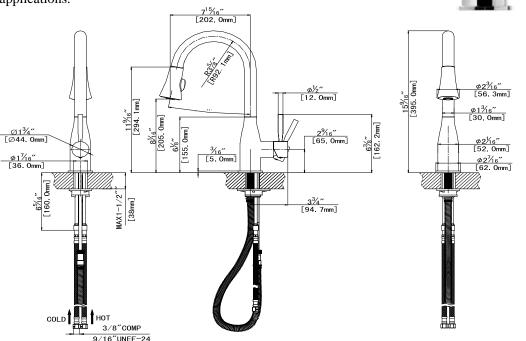

## **Specifications**

- Heavy brass construction for durability and reliability
- High arc spout design with 360 degree rotation
- Italy made Hydroplast ceramic cartridge ensures life long trouble free service
- Single handle operation allows both volume and temperature control
- Dual function spray head with spray and aerated flow
- Limited to flow rate of 2.2 gpm (8.3 lpm) at 60 psi
- Stainless steel flex supplies with 3/8" comp connection
- Max deck thickness 1-1/2" w/ spacer and 2-1/8" w/o spacer
- Min 3-1/8" distance from back splash wall
- 1-1/2" single faucet hole drilling recommended
- Available 8" deck plate for 3 hole installation