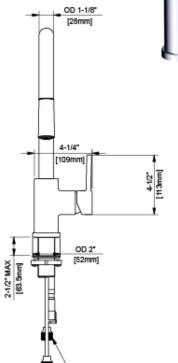

## **Specifications**

- Metal construction for durability and reliability
- Swivel spout with 360 degree rotation
- Pull down and retractable magnet system
- Kerox ceramic cartridge ensures life long trouble free service
- Single handle operation allows both volume and temperature control
- Quick and easy installation with quick hose connector
- Dual function spray head with spray and aerated flow
- Limited to flow rate of 1.8 gpm (6.8 lpm) at 60 psi
- Max deck thickness 1-3/4"(45mm) w/ spacer and 2-1/2"(63mm) w/o spacer
- 1-1/2" (38mm) single faucet hole drilling recommended
- 8" deck plate for 3 hole installation available and is sold separately