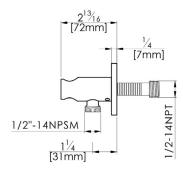

## **Specifications:**

- All brass construction
- → Round handheld holder and wall outlet elbow
- → 1/2" NPT fluid speed connector for easy installation
- → 1/2" male threaded port connecting to the shower hose
- ➔ Includes an anti-back flow device