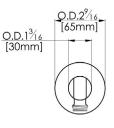

## **Specifications:**

- All brass construction
- → Round handheld holder and wall outlet elbow
- → 1/2" NPT fluid speed connector for easy installation
- → 1/2" male threaded port connecting to the shower hose
- ➔ Includes an anti-back flow device