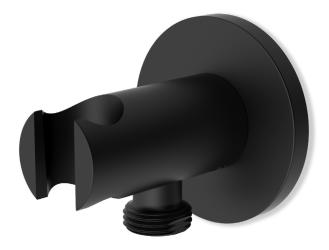

## fluid Round Brass Holder with built in wall outlet

## **Specifications:**

- All brass construction
- → Round handheld holder and wall outlet elbow
- → 1/2" NPT fluid speed connector for easy installation
- → 1/2" male threaded port connecting to the shower hose
- ➔ Includes an anti-back flow device