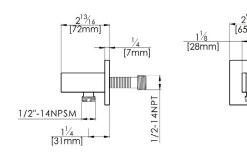

### **Specifications:**

- → All brass construction for durability
- > Square handheld holder and wall outlet elbow
- → 1/2" NPT fluid speed connector for easy installation
- → 1/2" male threaded port connecting to the shower hose
- Includes an anti-backflow device

## fluid Square Brass Holder with built in wall outlet

FP6011047MB