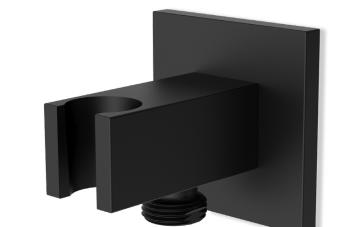

### **Specifications:**

- → All brass construction for durability
- > Square handheld holder and wall outlet elbow
- → 1/2" NPT fluid speed connector for easy installation
- → 1/2" male threaded port connecting to the shower hose
- Includes an anti-backflow device

## fluid Square Brass Holder with built in wall outlet

FP6011047MB

#### **Features:**

Heavy brass construction

Speed Connect

Matte Black (MB)