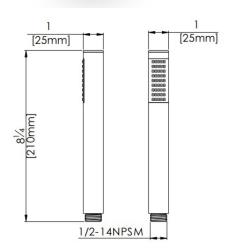

## **Specifications:**

- → Designer handheld shower wand crafted from ABS for strenth and safety
- → single spray pattern: spray
- self-cleaning silicon spray nozzles
- → 1/2" male thread connection
- Includes flow restrictor

#### Flow Rate

- **→ 1.8 gpm** @ 60 psig
- → 1.5 gpm low flow alternative: FP6005048MB-15