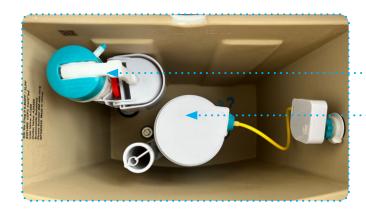

# SSi No Clog by fluid Two Piece Washdown Toilets

**Inlet/Fill Valve** 

A1280

Outlet/Flush Valve

A2436-G-301400