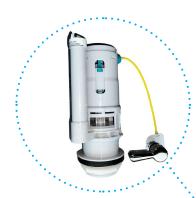

#### **Outlet/Flush Valve**

A2436-G-301400

(The part inside a toilet tank that brings water from the tank into the bowl and initiates the flush)

Consists of Base + Head.

# **Outlet/Flush Valve**

A2436-G-301400

Note: There is no overflow tube in the SSi No Clog models. These videos show an overflow tube in the tank.