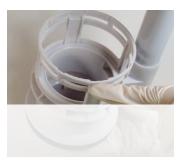

#### **Outlet/Flush Valve**

A2436-G-301400

(The part inside a toilet tank that brings water from the tank into the bowl and initiates the flush)

Consists of Base + Head.

# SSi No Clog by fluid Two Piece Washdown Toilets

**Inlet/Fill Valve** 

A1280

Outlet/Flush Valve

A2436-G-301400