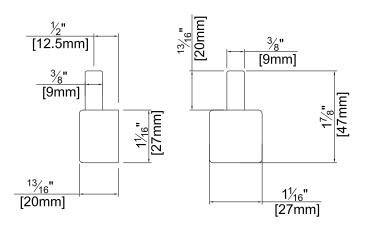

# fluid Square ADA Pressure Balancing Valve Diverter Handle

# FP605753MB

## **Specifications:**

- Square extension diverter handle for fluid pressure balancing valve trims
- → Replaces the standard FP605752MB diverter handle
- Allows wrist activation of fluid 2-way and 3-way shower valves
- Suitable for ADA or any application where easier turning is desired