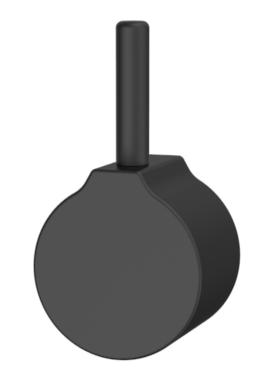

## fluid Round ADA Pressure Balancing Valve Diverter Handle

# FP605653MB

#### **Features:**

Matte Black (MB)

FP605653MB August 2024