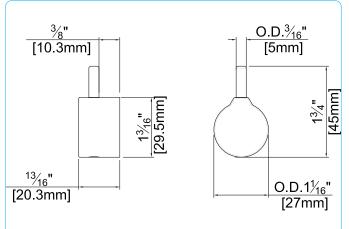

#### **Specifications:**

- Extension diverter handle for fluid pressure balancing valve trims
- → Replaces the standard FP605652MB diverter handle
- Allows wrist activation of fluid 2-way and 3-way shower valves
- Suitable for ADA or any application where easier turning is desired

## fluid Round ADA Pressure Balancing Valve Diverter Handle

# FP605653MB