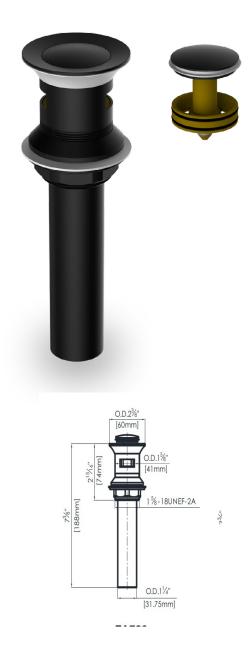

## fluid Quick Clean Pop-Up Drain with removable basket

### FA726MB

#### **Features:**

Heavy brass construction

Matte Black (MB)

FA726MB August 2024