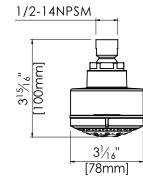

## **Specifications:**

- → Compact design; Matte Black body with gray face plate
- ➔ 1/2" brass ball joint
- → 5 function shower head: (saturating, massage, bubbling, saturaning & massage and saturating & bubble spray)
- → Self cleaning spray nozzless

## fluid Round 5-Function Shower Head

## FP20100MB