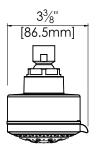

## **Specifications:**

- → Compact design; Matte Black body with gray face plate
- ➔ 1/2" brass ball joint
- → 5 function shower head: (saturating, massage, bubbling, saturaning & massage and saturating & bubble spray)
- → Self cleaning spray nozzless

## fluid Round 5-Function Shower Head

## FP20100MB