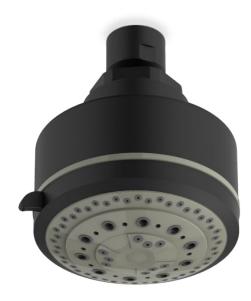

## **Specifications:**

- → Compact design; Matte Black body with gray face plate
- ➔ 1/2" brass ball joint
- → 5 function shower head: (saturating, massage, bubbling, saturaning & massage and saturating & bubble spray)
- → Self cleaning spray nozzless

## fluid Round 5-Function Shower Head

## FP20100MB

### Features:

ABS Manufactured out of ABS

Matte Black (MB)

fluid by Sustainable Solutions