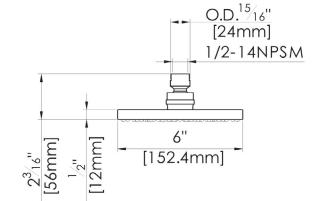

## Specifications:

- → High quality 6" round, rainshower head
- → Self-cleaning nozzles to eliminate scale build-up
- → 1/2" brass ball joint with pressure compensating flow restrictor

## fluid Round ABS 6" Rain Shower Head