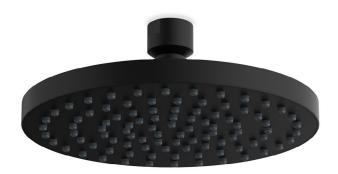

## fluid Round ABS 6" Rain Shower Head

#### **Features:**

 ${\sf Manufactured} \ {\rm out} \ {\rm of} \ {\sf ABS}$ 

Matte Black, (MB)

fluid by Sustainable Solutions