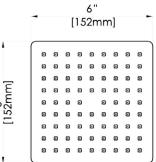

### **Specifications:**

- → Constructed from high quality, soft corner ABS
- → Square 6" rainshower head
- → Self cleaning nozzles to help eliminate scale build up
- → 1/2" brass ball joint with pressure compensating flow restrictor

## fluid Square ABS 6" Shower Head