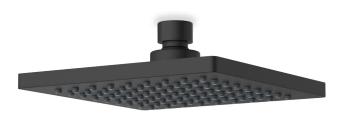

### **Specifications:**

- → Constructed from high quality, soft corner ABS
- → Square 6" rainshower head
- → Self cleaning nozzles to help eliminate scale build up
- → 1/2" brass ball joint with pressure compensating flow restrictor

## fluid Square ABS 6" Shower Head

## FP6000150MB