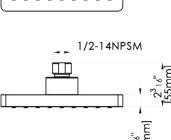

### **Specifications:**

- → Constructed from high quality, soft corner ABS
- → Square 6" rainshower head
- → Self cleaning nozzles to help eliminate scale build up
- → 1/2" brass ball joint with pressure compensating flow restrictor