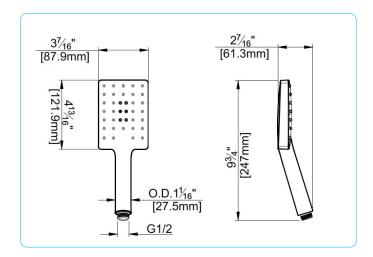

### **Specifications:**

- → Designer handheld shower wand with Matte Black finish
- → 3 spray pattern: spray, massage, spray and massage
- → Single push button operation
- → Self-cleaning silicon spray nozzle
- → 1/2" Male thread connection

## fluid 3-Spray Pattern Square Paddle Hand Shower Wand

FP6009048MB