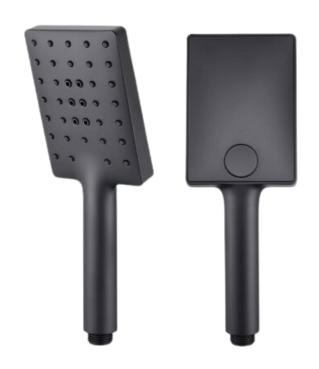

### **Specifications:**

- → Designer handheld shower wand with Matte Black finish
- → 3 spray pattern: spray, massage, spray and massage
- → Single push button operation
- → Self-cleaning silicon spray nozzle
- → 1/2" Male thread connection

## fluid 3-Spray Pattern Square Paddle Hand Shower Wand

FP6009048MB

#### **Features:**

ABS construction, for strength and safety

Available in Matte Black (MB)