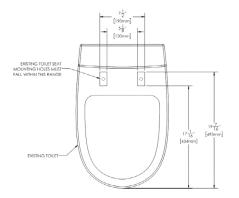

## **Dimensions & Specifications**

#### Specifications:

| Rated Power:                                 | AC 110V 60H                                                                                                                                  |
|----------------------------------------------|----------------------------------------------------------------------------------------------------------------------------------------------|
| Rated Power:                                 | 1040W                                                                                                                                        |
| Maximum Power:                               | 1200W                                                                                                                                        |
| Water Heating<br>Method:                     | Instantaneous                                                                                                                                |
| Water Pressure<br>Range:                     | 20 – 80 psi                                                                                                                                  |
| Inlet Water<br>Temperature<br>Range:         | 3-35℃                                                                                                                                        |
| Water Volume:<br>(Rear Wash)                 | 0.45L-0.63L/min                                                                                                                              |
| Water Volume:<br>(spray self<br>cleaning)    | 0.48L-0.58L/min                                                                                                                              |
| Water                                        | 5 levels of                                                                                                                                  |
| Temperature:                                 | adjustment                                                                                                                                   |
| Temperature:<br>Seat Surface<br>Temperature: | adjustment<br>Adjustable                                                                                                                     |
| Seat Surface                                 |                                                                                                                                              |
| Seat Surface<br>Temperature:                 | Adjustable<br>Water temperature                                                                                                              |
| Seat Surface<br>Temperature:                 | Adjustable<br>Water temperature<br>sensor                                                                                                    |
| Seat Surface<br>Temperature:                 | Adjustable<br>Water temperature<br>sensor<br>Anti-siphon                                                                                     |
| Seat Surface<br>Temperature:                 | Adjustable<br>Water temperature<br>sensor<br>Anti-siphon<br>Anti-Backflow<br>Ground fault                                                    |
| Seat Surface<br>Temperature:                 | Adjustable<br>Water temperature<br>sensor<br>Anti-siphon<br>Anti-Backflow<br>Ground fault<br>protection                                      |
| Seat Surface<br>Temperature:                 | Adjustable<br>Water temperature<br>sensor<br>Anti-siphon<br>Anti-Backflow<br>Ground fault<br>protection<br>Leakage protection<br>Anti Freeze |