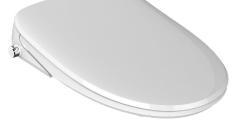

## Bidet Seat with Dryer Settings and Instantaneous Water heating

BID1000W

## Features:

- Easily installs on most elongated toilets using a brass tee connection
- Features instantaneous water heating; no holding tank is required, allowing for an ultra slim profile; (113 mm at its thickest point)
- → 3 Rinse spray patterns
- 5 Water temperature adjustments for the ultimate in comfort and hygiene
- > Anti-bacterial seat and curved, stainless steel bidet nozzle
- Built-in nightlight
- Photo catalyst deodorizer
- Heated seat with 5 temperature settings and auto temperature reduction after 70 seconds to prevent over heating
- Soft Close Seat; quick-release button for easy seat removal and cleaning
- Controlled by single dial or included remote control and remote wall hanger
- ➔ Air dry function with 6 variable settings
- Standard Electrical Plug (Check with local codes for proper positioning)

### A few features at a glance:

Heated Dryer

Instantaneous hot water

Remote Control

Seat & Nozzle

Night Light