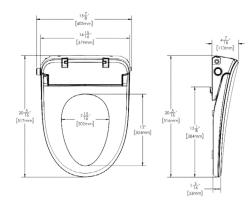

## **Dimensions & Specifications**

#### Specifications:

| Rated Power:                                 | AC 110V 60H                                                                                                                                  |
|----------------------------------------------|----------------------------------------------------------------------------------------------------------------------------------------------|
| Rated Power:                                 | 1040W                                                                                                                                        |
| Maximum Power:                               | 1200W                                                                                                                                        |
| Water Heating<br>Method:                     | Instantaneous                                                                                                                                |
| Water Pressure<br>Range:                     | 20 – 80 psi                                                                                                                                  |
| Inlet Water<br>Temperature<br>Range:         | 3-35℃                                                                                                                                        |
| Water Volume:<br>(Rear Wash)                 | 0.45L-0.63L/min                                                                                                                              |
| Water Volume:<br>(spray self<br>cleaning)    | 0.48L-0.58L/min                                                                                                                              |
| Water                                        | 5 levels of                                                                                                                                  |
| Temperature:                                 | adjustment                                                                                                                                   |
| Temperature:<br>Seat Surface<br>Temperature: | adjustment<br>Adjustable                                                                                                                     |
| Seat Surface                                 |                                                                                                                                              |
| Seat Surface<br>Temperature:                 | Adjustable<br>Water temperature                                                                                                              |
| Seat Surface<br>Temperature:                 | Adjustable<br>Water temperature<br>sensor                                                                                                    |
| Seat Surface<br>Temperature:                 | Adjustable<br>Water temperature<br>sensor<br>Anti-siphon                                                                                     |
| Seat Surface<br>Temperature:                 | Adjustable<br>Water temperature<br>sensor<br>Anti-siphon<br>Anti-Backflow<br>Ground fault                                                    |
| Seat Surface<br>Temperature:                 | Adjustable<br>Water temperature<br>sensor<br>Anti-siphon<br>Anti-Backflow<br>Ground fault<br>protection                                      |
| Seat Surface<br>Temperature:                 | Adjustable<br>Water temperature<br>sensor<br>Anti-siphon<br>Anti-Backflow<br>Ground fault<br>protection<br>Leakage protection<br>Anti Freeze |