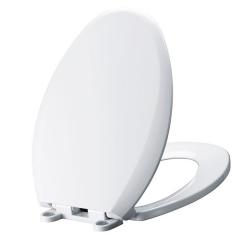

### **Soft Close Top Fixing Elongated Toilet Seat**

### **Specifications:**

- → **Soft-close** technology prevents the lid from slamming down. Lid always closes softly and quietly.
- **> Top fixing** for ease of installation and maintenance
- Sturdy polypropylene construction resists staining, fading, chipping and peeling
- → Engineered to ensure excellent fit and comfort