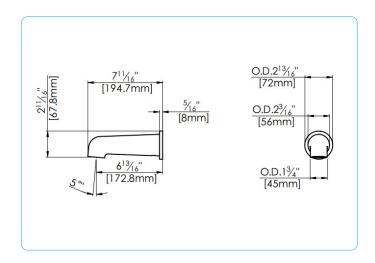

## **Specifications:**

- → Heavy Metal Construction
- → 1/2" Slip fit connection
- → Includes an optional round escutcheon, that can be installaed as needed.