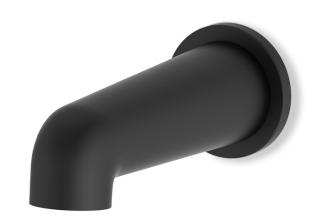

# fluid 7.5" Curved Slip-Fit Tub Spout

FP6098035LMB

#### **Features:**

Metal Construction

Slip fit Connection

Available in Matte Black, (MB). (Also available in Polished Chrome (CP) and PVD Brushed Nickel (BN)