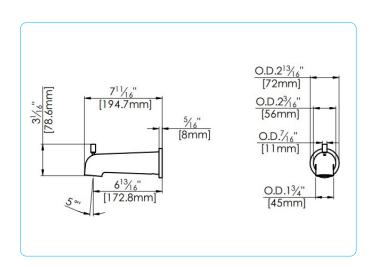

### **Specifications:**

- → Heavy metal construction
- → 1/2" Slip fit connection
- → Includes an optional round escutcheon that can be installed as needed.

# fluid 7.5" Curved Diverting Slip-Fit Tub Spout

FP6098034LMB