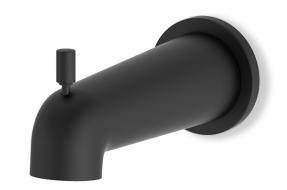

# fluid 7.5" Curved Diverting Slip-Fit Tub Spout

FP6098034LMB

#### **Features:**

Metal Construction

Slip fit Connection

Available in Matte Black, (MB). (Also available in Polished Chrome (CP) and PVD Brushed Nickel (BN)