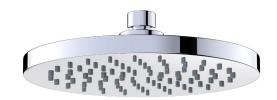

## **Specifications:**

- → High qaulity ABS Round Rainshower Head
- → Self-cleaning nozzles to help eliminate scale build-up
- → 1/2" brass ball joint

# fluid Round ABS 8" Rain Shower Head

FP6002150