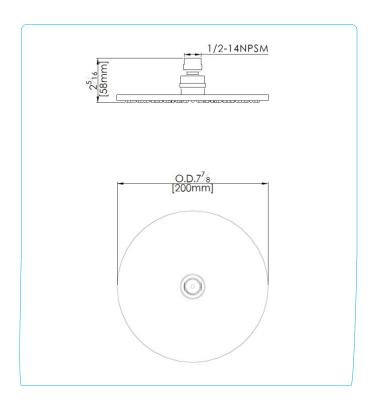

## **Specifications:**

- → High qaulity ABS Round Rainshower Head
- → Self-cleaning nozzles to help eliminate scale build-up
- → 1/2" brass ball joint

# fluid Round ABS 8" Rain Shower Head

FP6002150