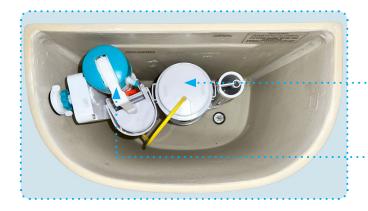

## **Caroma Somerton Smart 2-piece Dual Flush Toilet Suite Dual Flush Lever Handle Tank Lid** A2423330200 (Left) 829110-LID A2423330200-R (Right) Inlet/Fill Valve A1280 (The part inside a toilet tank that fills the tank with water and prevents water from overflowing) **Outlet/Flush Valve** A24233-G-829110 (The part inside a toilet tank that brings water from the tank into the bowl and initiates the flush) Consists of Base + Head. Tank to Bowl Foam Seal 687214 **Bolt Cover Caps** 687086-CAP Soft Close Detachable Seat 326611W **Consists of Seat + Fixing Kit Smart Connect Kit &**

**Bowl Fixing Kit** 

415245 & 687088

## **Caroma Somerton Smart 2-piece Dual Flush Toilet Suite**

···· Outlet/Flush Valve Inlet/Fill Valve

A2432-G-829110

A1280