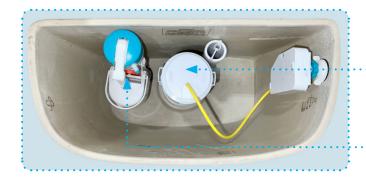

## **Caroma Sydney Smart Dual Flush 1-Piece Lever Toilet**

Outlet/Flush Valve
A24233-U-987200

Inlet/Fill Valve

A1280