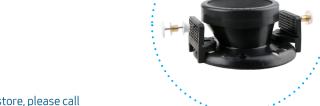

# Caroma Sydney Smart Dual Flush 1-Piece Lever Toilet

#### **Dual Flush Lever Handle**

A2423330200 (left lever) A2423330200-R (right lever)

#### **Tank Lid**

987200-LID\*



# Inlet/Fill Valve

A1280

(The part inside a toilet tank that fills the tank with water and prevents water from overflowing)



A24233-U-987200

(The part inside a toilet tank that brings water from the tank into the bowl and initiates the flush)

Consists of Base + Head.

**Soft Close Seat** 326202W

**Consists of Seat + Fixing Kit** 

# **Bolt Cover Caps**

687086-CAP



- \* Not available on the parts store, please call
- +1 800 460 7019 to inquire about getting a replacement tank lid.

# Smart Connect Kit & Bowl Fixing Kit

415245 & 687087

## **Caroma Sydney Smart Dual Flush 1-Piece Lever Toilet**



Outlet/Flush Valve
A24233-U-987200

Inlet/Fill Valve

A1280

### **Shop Toilet Repair & Maintenance Parts:**

# Repair & Maintenance How To Videos: (Click here to link to the full youtube playlist)









Need Help?