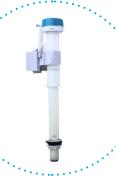

# Inlet/Fill Valve

A1280

(The part inside a toilet tank that fills the tank with water and prevents water from overflowing)

A24233-U-987200

(The part inside a toilet tank that brings water from the tank into the bowl and initiates the flush)

## **Caroma Sydney Smart Dual Flush 1-Piece Lever Toilet**

Outlet/Flush Valve
A24233-U-987200

Inlet/Fill Valve

A1280