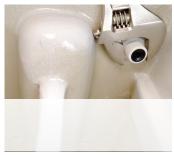

# Inlet/Fill Valve

A1280

(The part inside a toilet tank that fills the tank with water and prevents water from overflowing)

A24233-U-987200

(The part inside a toilet tank that brings water from the tank into the bowl and initiates the flush)

## **Caroma Sydney Smart Dual Flush 1-Piece Lever Toilet**

Outlet/Flush Valve
A24233-U-987200

Inlet/Fill Valve

A1280