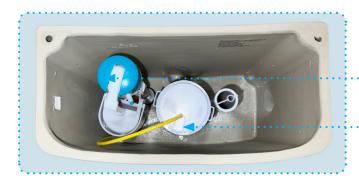

### Caroma Caravelle Smart Dual Flush 1-Piece Lever Toilet

····· Inlet/Fill Valve

A1280

···· Outlet/Flush Valve

A24233-U-989100