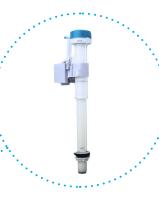

## Inlet/Fill Valve

A1280

(The part inside a toilet tank that fills the tank with water and prevents water from overflowing)

A24233-U-989100

(The part inside a toilet tank that brings water from the tank into the bowl and initiates the flush)

### Caroma Caravelle Smart Dual Flush 1-Piece Lever Toilet

····· Inlet/Fill Valve

A1280

···· Outlet/Flush Valve

A24233-U-989100