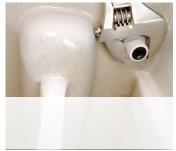

### Caroma Caravelle Smart Dual Flush 1-Piece Lever Toilet

····· Inlet/Fill Valve

A1280

···· Outlet/Flush Valve

A24233-U-989100

## Inlet/Fill Valve

A1280

(The part inside a toilet tank that fills the tank with water and prevents water from overflowing)

A24233-U-989100

(The part inside a toilet tank that brings water from the tank into the bowl and initiates the flush)