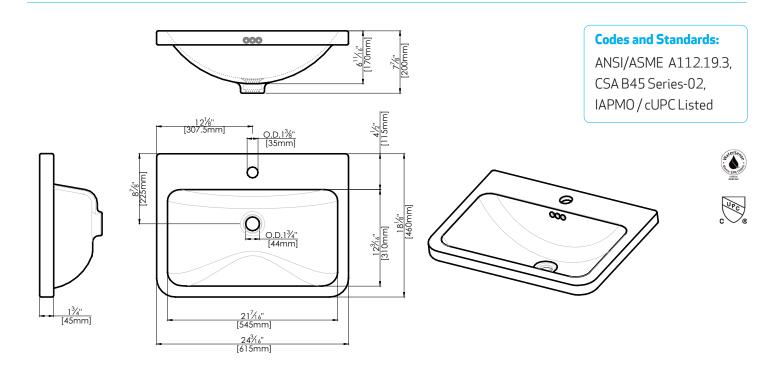

## **Specifications:**

- → Top Mount Vitreous China Vanity Basin
- $\rightarrow$  Overall dimensions: 24  $\frac{3}{16}$ " (615mm) x 18  $\frac{1}{8}$ " (460mm) x 7  $\frac{7}{8}$ " (200mm)
- ⇒ Bowl dimensions: 217/16'' (545mm) x 123/16'' (310mm) x 611/16'' (170mm)
- → Has 1 <sup>3</sup>/<sub>4</sub>" (44mm) diameter off-center drain opening
- → 3 Overflow holes
- Includes mounting hardware to fix basin to the countertop
- → High quality waste drain with a removable basket is available and sold separately
- → The basin is packed in a cardboard box

## Citi Square Inset 24 Vitreous China Vanity Basin

FB2424181W

**Warranty:** Limited Lifetime Sink Warranty against material and manufacturing defects for residential use. 2 Year Limited Warranty on all industrial, commercial and business applications.