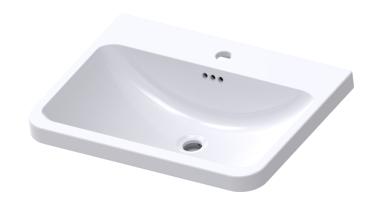

## **Specifications:**

- → Top Mount Vitreous China Vanity Basin
- $\rightarrow$  Overall dimensions: 24  $\frac{3}{16}$ " (615mm) x 18  $\frac{1}{8}$ " (460mm) x 7  $\frac{7}{8}$ " (200mm)
- ⇒ Bowl dimensions: 217/16'' (545mm) x 123/16'' (310mm) x 611/16'' (170mm)
- → Has 1 <sup>3</sup>/<sub>4</sub>" (44mm) diameter off-center drain opening
- → 3 Overflow holes
- Includes mounting hardware to fix basin to the countertop
- → High quality waste drain with a removable basket is available and sold separately
- → The basin is packed in a cardboard box

## Citi Square Inset 24 Vitreous China Vanity Basin

FB2424181W

**Warranty:** Limited Lifetime Sink Warranty against material and manufacturing defects for residential use. 2 Year Limited Warranty on all industrial, commercial and business applications.