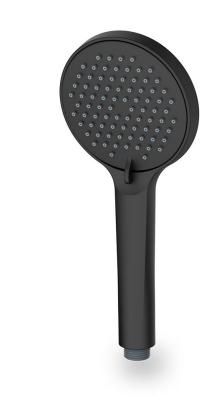

## **Specifications:**

- → Designer handheld shower wand with chrome plated face plate
- → 3 spray pattern: spray, massage, spray and massage

# fluid 3 Spray Pattern Round Hand Shower Wand

FP40130MB

#### **Features:**

ABS construction for strength and safety

Available in Matte Black (MB)\*

\*Note: Chrome and Brushed Nickel models are FP40120