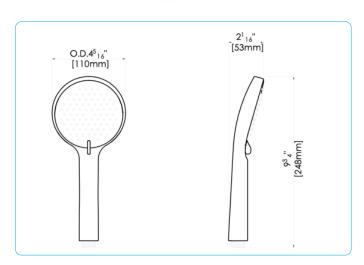

# fluid

## **Specifications:**

- → Designer handheld shower wand with chrome plated face plate
- → 3 spray pattern: spray, massage, spray and massage

#### Flow Rate

- **→ 1.8 gpm** @ 60 psig
- → 1.5 gpm Low flow alternative: **FP40130MB-15**

### Warranty:

Limited Lifetime Faucet Warranty against material and manufacturing defects for residential use.

2 Year Limited Warranty on all industrial, commercial and business applications.

# fluid 3 Spray Pattern Round Hand Shower Wand

FP40130MB



#### **Features:**



ABS construction for strength and safety

Available in Matte Black (MB)\*

\*Note: Chrome and Brushed Nickel models are FP40120