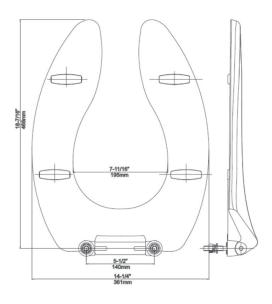

## **Specifications:**

- → **A heavy duty** elongated seat suitable for all commercial and industrial applications.
- Bottom fixing
- Self Sustaining Hinges can hold seat in a raised position
- Sturdy polypropylene construction resists staining, fading, chipping and peeling
- → Engineered to ensure excellent fit and comfort
- Sturdy metal hinge system
- > Seat does not include a cover

## **Features:**

- B Bottom Fixing Installation
- Commercial Open front
- Elongated

**Contact Us:** 326060W March 2024

**Email:** help@sustainablesolutions.com **Toll free:** +1 800 460 7019