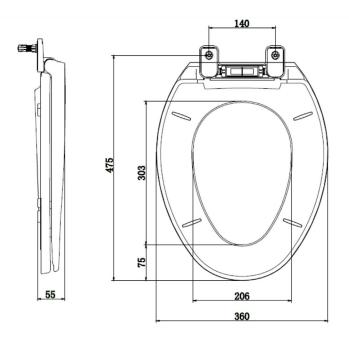

### **Specifications:**

- → **Soft-close** technology prevents the lid from slamming down. Lid always closes softly and quietly.
- → Made to fit **Elongated** Bowls
- → **Top fixing** or ease of installation and maintenance
- Sturdy polypropylene construction resists staining, fading, chipping and peeling
- > Engineered to ensure excellent fit and comfort

# Soft Close Elongated Toilet Seat

326202W

#### **Features:**

- Top Fixing Installation
- Soft Closing
- Elongated

**Contact Us:** 326202W March 2024

**Email:** help@sustainablesolutions.com **Toll free:** +1 800 460 7019