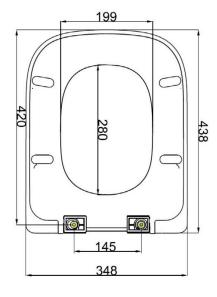

## Sustainable Solutions

caroma® | fluid™

### **Specifications:**

- → **Soft-close** technology prevents the lid from slamming down. Lid always closes softly and quietly.
- → **Unique shape**; designed specifically to fit the Caroma Invisi II Cube Toilet bowl
- **Top fixing** or ease of installation and maintenance
- Sturdy polypropylene construction resists staining, fading, chipping and peeling
- > Engineered to ensure excellent fit and comfor

# Invisi II Cube Soft Close Toilet Seat

300024W







### **Warranty:**

Two-year limited warranty

One year warranty for commercial and business use.

#### **Features:**

- Top Fixing Installation
- Soft Closing

Contact Us: 300024W March 2024

**Email:** help@sustainablesolutions.com **Toll free:** +1 800 460 7019