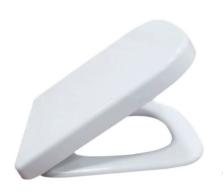

## Sustainable Solutions

caroma® | fluid™

### **Specifications:**

- → **Soft-close** technology prevents the lid from slamming down. Lid always closes softly and quietly.
- → **Unique shape**; designed specifically to fit the Caroma Invisi II Cube Toilet bowl
- **Top fixing** or ease of installation and maintenance
- Sturdy polypropylene construction resists staining, fading, chipping and peeling
- > Engineered to ensure excellent fit and comfor

# Invisi II Cube Soft Close Toilet Seat

300024W







### **Warranty:**

Two-year limited warranty

One year warranty for commercial and business use.

#### **Features:**

- Top Fixing Installation
- Soft Closing

Contact Us: 300024W March 2024

**Email:** help@sustainablesolutions.com **Toll free:** +1 800 460 7019