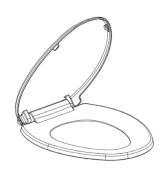

## **Specifications:**

- → **Soft-close** technology prevents the lid from slamming down. Lid always closes softly and quietly.
- > **Top fixing** or ease of installation and maintenance
- Sturdy polypropylene construction resists staining, fading, chipping and peeling
- → Engineered to ensure excellent fit and comfort
- → Discreet, color matched plast hinge system

## **Features:**

- Top Fixing Installation
- Soft Closing
- Round Front

Contact Us: 326201W March 2024

**Email:** help@sustainablesolutions.com **Toll free:** +1 800 460 7019