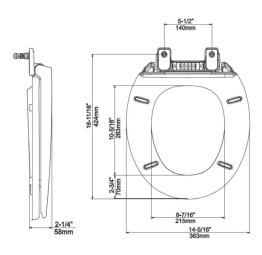

## Soft Close Round Front Plus Toilet Seat

326201W

## **Features:**

- Top Fixing Installation
- Soft Closing
- Round Front

Contact Us: 326201W March 2024

**Email:** help@sustainablesolutions.com **Toll free:** +1 800 460 7019