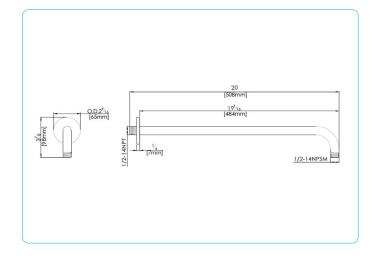

### **Specifications:**

- → Heavy brass construction for durability and reliability
- → 1/2" NPT to connect to the drop elbow behind the wall
- $\rightarrow$  1/2" male thread to connect to the shower head
- ➔ Adjustable escutcheon for an easy installation

## fluid 20" Rain Shower Arm with Round Escutcheon

### FP6013008