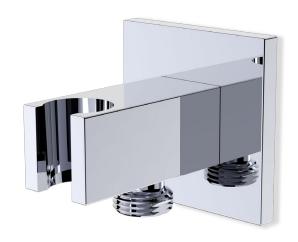

# fluid Square Brass Holder with built in wall outlet

FP6011047

## **Specifications:**

- → All brass construction for durability
- > Square handheld holder and wall outlet elbow
- → 1/2" NPT fluid speed connector for easy installation
- → 1/2" male threaded port connecting to the shower hose
- > Includes an anti-backflow device

#### **Features:**

Heavy brass construction

Available in Polished Chrome (CP) and Brushed Nickel (BN) and Matte Black (MB)