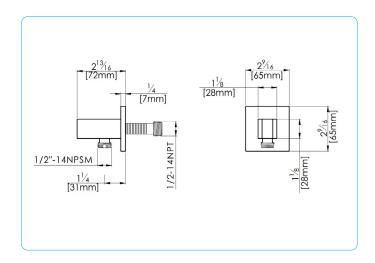

## **Specifications:**

- → All brass construction for durability
- > Square handheld holder and wall outlet elbow
- → 1/2" NPT fluid speed connector for easy installation
- → 1/2" male threaded port connecting to the shower hose
- > Includes an anti-backflow device