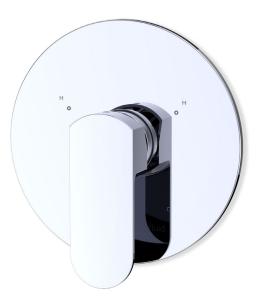

### fluid Wisdom Round Trim for Pressure Balancing F1002B Valve

#### **Includes components:**

- → F1001T
- Sleeve Tube and Cap → FP6001035-2PS
- → FP6028041
- Round Cover Plate Wisdom Handle

Available in Polished Chrome (CP), Brushed Nickel (BN) and Matte Black (MB)