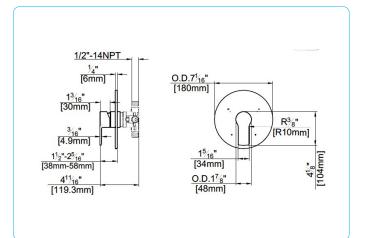

#### **Includes components:**

- → F1001T
- Sleeve Tube and Cap → FP6001035-2PS
- → FP6028041
- Round Cover Plate Wisdom Handle

Available in Polished Chrome (CP), Brushed Nickel (BN) and Matte Black (MB)