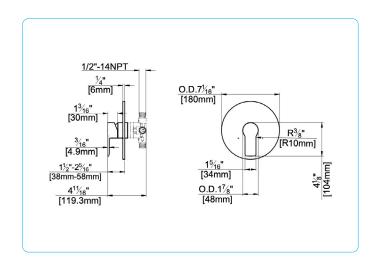

te and the Wisdom series handle
- Single handle operation
- → Requires the fluid non-diverting, pressure balancing rough in valve F1001B, F1001B-PEX or F1001B-PEX, (F1960 expansion PEX.)
- → Valve and trim packages are sold separately

#### Codes & Standards:

- → ANSI/ASME A112.18.1
- → CSA B125.1
- → ADA
- → IAPMO / cUPC

#### Warranty:

Limited Lifetime Faucet Warranty against material and manufacturing defects for residential use.

2 Year Limited Warranty on all industrial, commercial and business applications.

#### **Includes components:**

→ F1001T Sleeve Tube and Cap
→ FP6001035-1PB Round Cover Plate
→ FP6028041 Wisdom Handle

Available in Polished Chrome (CP), Brushed Nickel (BN) and Matte Black (MB)

# fluid Wisdom Round Trim for Pressure Balancing F1001B Valve

FP6028032-1PB