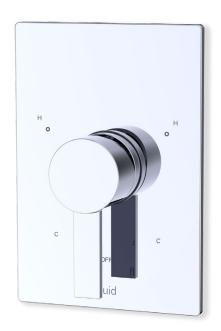

## fluid

# fluid Citi Square Trim for Pressure Balancing F1002B Valve

FP6024332-2PS

#### **Includes components:**

→ F1001T Sleeve Tube and Cap→ FP6001033-2PS Square Cover Plate

→ FP6024041 Citi Handle

Available in Polished Chrome (CP), Brushed Nickel (BN) and Matte Black (MB)