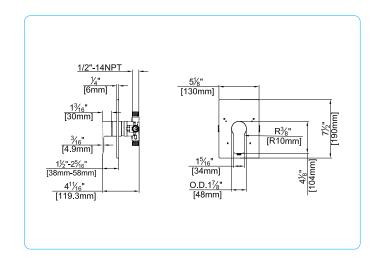

### **Specifications:**

- Metal construction
- → Features a square cover plate and the Citi series handle
- Single handle operation; 2 way diverting
- → Requires the fluid 2-way diverting, pressure balancing rough in valve F1002B, F1002B-PEX or F1002B-PEX, (F1960 expansion PEX.)
- → Valve and trim packages are sold separately