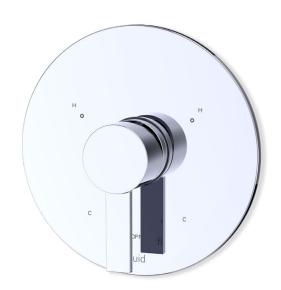

### **Specifications:**

- Metal construction
- → Features a round cover plate and the Citi series handle
- Single handle, 2-Way diverting,
- → Requires the fluid 2-Way diverting, pressure balancing rough in valve F1002B, F1002B-PEX or F1002B-PEX, (F1960 expansion PEX.)
- > Valve and trim packages are sold separately

#### **Includes components:**

→ F1001T Sleeve Tube and Cap→ FP6001035-2PS Round Cover Plate

→ FP6024041 CitiHandle

Available in Polished Chrome (CP), Brushed Nickel (BN) and Matte Black (MB)

# fluid Citi Round Trim for Pressure Balancing F1002B Valve

FP6024232-2PS