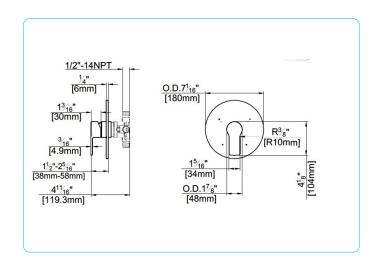

### **Specifications:**

- Metal construction
- → Features a round cover plate and the Citi series handle
- Single handle, 2-Way diverting,
- → Requires the fluid 2-Way diverting, pressure balancing rough in valve F1002B, F1002B-PEX or F1002B-PEX, (F1960 expansion PEX.)
- > Valve and trim packages are sold separately

#### **Includes components:**

→ F1001T Sleeve Tube and Cap→ FP6001035-2PS Round Cover Plate

→ FP6024041 CitiHandle

Available in Polished Chrome (CP), Brushed Nickel (BN) and Matte Black (MB)

# fluid Citi Round Trim for Pressure Balancing F1002B Valve

FP6024232-2PS