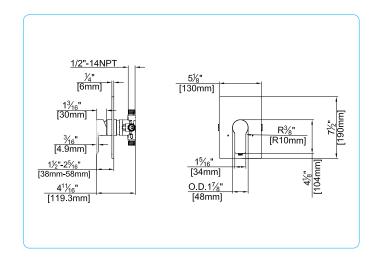

### **Specifications:**

- Metal construction
- Features a square cover plate and the Citi series handle
- Single handle operation
- → Requires the fluid non-diverting, pressure balancing rough in valve F1001B, F1001B-PEX or F1001B-PEX, (F1960 expansion PEX.)
- > Valve and trim packages are sold separately