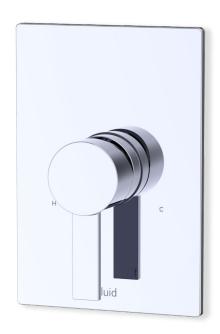

## fluid

### **Specifications:**

- Metal construction
- Features a square cover plate and the Citi series handle
- Single handle operation
- → Requires the fluid non-diverting, pressure balancing rough in valve F1001B, F1001B-PEX or F1001B-PEX, (F1960 expansion PEX.)
- > Valve and trim packages are sold separately

#### **Includes components:**

→ F1001T Sleeve Tube and Cap→ FP6001033-1PB Square Cover Plate

→ FP6024041 Citi Handle

Available in Polished Chrome (CP), Brushed Nickel (BN) and Matte Black (MB)

# fluid Citi Square Trim for Pressure Balancing F1001B Valve

FP6024132-1PB