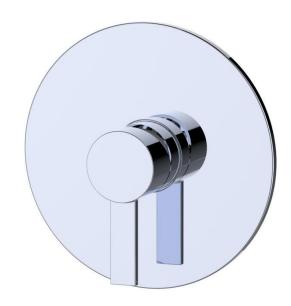

#### **Includes components:**

→ F1001T Sleeve Tube and Cap→ FP6001035-1PB Round Cover Plate

→ FP6024041 Citi Handle

Available in Polished Chrome (CP), Brushed Nickel (BN) and Matte Black (MB)

# fluid Citi Round Trim for Pressure Balancing F1001B Valve

FP6024032-1PB