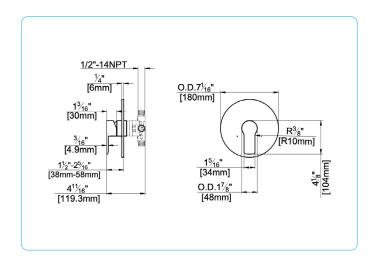

### **Specifications:**

- Metal construction
- → Features a round cover plate and the Citi series handle
- Single handle operation
- → Requires the fluid non-diverting, pressure balancing rough in valve F1001B, F1001B-PEX or F1001B-PEX, (F1960 expansion PEX.)
- > Valve and trim packages are sold separately

#### **Includes components:**

→ F1001T Sleeve Tube and Cap→ FP6001035-1PB Round Cover Plate

→ FP6024041 Citi Handle

Available in Polished Chrome (CP), Brushed Nickel (BN) and Matte Black (MB)